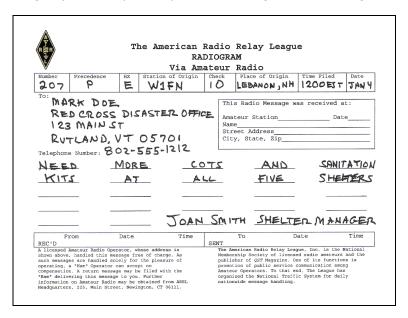

## THE AMERICAN RADIO RELAY LEAGUE RADIOGRAM

VIA AMATEUR RADIO

| NUMBER    | PRECEDENCE             | HX          | STATION OF ORIGIN                                 | CHECK          | PI                                | LACE OF ORIGIN                                   | TIME FILED                                                       | DATE             |
|-----------|------------------------|-------------|---------------------------------------------------|----------------|-----------------------------------|--------------------------------------------------|------------------------------------------------------------------|------------------|
|           |                        |             |                                                   |                |                                   |                                                  |                                                                  |                  |
| ТО        |                        |             |                                                   |                |                                   | S RADIO MESSAGE WA                               |                                                                  |                  |
|           |                        |             |                                                   |                |                                   | ·                                                | PHONE                                                            |                  |
|           |                        |             |                                                   |                | NAMI                              |                                                  |                                                                  |                  |
| TELEPHONE | NUMBER                 |             |                                                   |                |                                   | , STATE, ZIP                                     |                                                                  |                  |
|           |                        |             |                                                   |                |                                   |                                                  |                                                                  |                  |
|           |                        |             |                                                   |                |                                   |                                                  |                                                                  |                  |
|           |                        |             |                                                   |                |                                   |                                                  |                                                                  |                  |
|           |                        |             |                                                   |                |                                   |                                                  |                                                                  |                  |
|           |                        |             |                                                   |                |                                   |                                                  |                                                                  |                  |
|           |                        |             |                                                   |                |                                   |                                                  |                                                                  |                  |
|           |                        |             |                                                   |                |                                   |                                                  |                                                                  |                  |
|           |                        |             |                                                   |                |                                   |                                                  |                                                                  | •                |
| -         |                        |             | <del></del> -                                     |                |                                   |                                                  |                                                                  |                  |
|           | FROM                   |             | DATE I                                            | TIME           | то                                |                                                  | DATE                                                             | TIME             |
| REC'D     | FROM                   |             | DATE                                              | TIIVIE         | SENT                              |                                                  | DATE                                                             | IIVIE            |
|           | GE WAS HANDLED FREE    | OF CHARGE E | BY A LICENSED AMATEUR R                           | ADIO OPERATOR, |                                   | ADIO RELAY LEAGUE, INC.                          | S THE NATIONAL MEMBERSHIP<br>ISHER OF QSTMAGAZINE. ONE           | SOCIETY OF       |
|           |                        |             | ABOVE. AS SUCH MESSAG<br>FING, NO COMPENSATION C  |                | LICENSED RADIO<br>FUNCTIONS IS PR | AMATEURS AND THE PUBL<br>ROMOTION OF PUBLIC SERV | ISHER OF <i>QST</i> MAGAZINE. ONE I<br>ICE COMMUNICATION AMONG A | OF ITS<br>MATEUR |
| ACCEPTED  | BY A "HAM" OPERATOR. A | RETURN MES  | SAGE MAY BE FILED WITH                            | THE "HAM"      | OPERATORS. TO                     | THAT END, THE LEAGUE HA                          | S ORGANIZED THE NATIONAL T                                       | RAFFIC           |
|           |                        |             | FORMATION ON AMATEUR R<br>STREET, NEWINGTON, CT ( |                | SYSTEM FOR DAI                    | LY NATIONWIDE MESSAGE                            | HANDLING.                                                        |                  |
|           |                        |             |                                                   |                |                                   |                                                  |                                                                  | •                |
|           |                        | Т           | HE AMERIC                                         |                |                                   |                                                  |                                                                  |                  |
| RER       |                        |             | RAI                                               |                | GRA                               | <b>NVI</b>                                       |                                                                  | (R gR)           |
| Ē         |                        |             |                                                   | VIA AMATEL     | JR RADIO                          |                                                  |                                                                  | Ē                |
| NUMBER    | PRECEDENCE             | HX          | STATION OF ORIGIN                                 | CHECK          | PI                                | LACE OF ORIGIN                                   | TIME FILED                                                       | DATE             |
|           |                        |             |                                                   |                |                                   |                                                  |                                                                  |                  |
| TO        |                        |             |                                                   |                | THIS                              | S RADIO MESSAGE WA                               | AS RECEIVED AT                                                   |                  |
|           |                        |             |                                                   |                | AMA                               | TEUR STATION                                     | PHONE _                                                          |                  |
|           |                        |             |                                                   |                | NAMI                              |                                                  |                                                                  |                  |
|           |                        |             |                                                   |                |                                   | EET ADDRESS                                      |                                                                  |                  |
| TELEPHONE | NUMBER                 |             |                                                   |                | CITY                              | , STATE, ZIP                                     |                                                                  |                  |
|           |                        |             |                                                   |                |                                   |                                                  |                                                                  |                  |
|           |                        |             |                                                   |                |                                   |                                                  |                                                                  |                  |
|           |                        |             |                                                   |                |                                   |                                                  |                                                                  |                  |
| -         |                        |             | <del></del>                                       |                |                                   |                                                  |                                                                  |                  |
|           |                        |             |                                                   |                |                                   |                                                  |                                                                  |                  |
|           |                        |             |                                                   |                |                                   |                                                  |                                                                  |                  |
|           |                        |             |                                                   |                |                                   |                                                  |                                                                  |                  |
|           |                        |             |                                                   |                |                                   |                                                  |                                                                  |                  |
|           |                        |             |                                                   |                |                                   |                                                  |                                                                  |                  |
|           | FROM                   |             | DATE                                              | TIME           | ТО                                |                                                  | DATE                                                             | TIME             |
| REC'D     |                        |             |                                                   |                | SENT                              |                                                  |                                                                  |                  |

THIS MESSAGE WAS HANDLED FREE OF CHARGE BY A LICENSED AMATEUR RADIO OPERATOR, WHOSE ADDRESS IS SHOWN IN THE BOX AT RIGHT ABOVE. AS SUCH MESSAGES ARE HANDLED SOLELY FOR THE PLEASURE OF OPERATING, NO COMPENSATION CAN BE ACCEPTED BY A "HAM" OPERATOR. A RETURN MESSAGE MAY BE FILED WITH THE "HAM" DELIVERING THIS MESSAGE TO YOU. FURTHER INFORMATION ON AMATEUR RADIO MAY BE OBTAINED FROM ARRL HEADQUARTERS, 225 MAIN STREET, NEWING TIGHT OF MAY BE AMERICAN RADIO RELAY LEAGUE, INC, IS THE NATIONAL MEMBERSHIP SOCIETY OF LICENSED RADIO AMATEURS AND THE PUBLISHER OF QSTMAGAZINE. ONE OF ITS FUNCTIONS IS PROMOTION OF PUBLIC SERVICE COMMUNICATION AMONG AMATEUR OPERATORS. TO THAT FUN, THE LEAGUE HAS ORGANIZED THE NATIONAL TRAFFIC SYSTEM FOR DAILY NATIONWIDE MESSAGE HANDLING.

OPERATOR TO THAT FUN, THE LEAGUE HAS ORGANIZED THE NATIONAL TRAFFIC SYSTEM FOR DAILY NATIONWIDE MESSAGE HANDLING.

Page 1