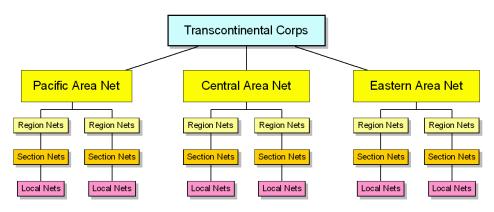

e usually relayed using a system of manual "nets," (short for "networks.") NTS nets are on-the-air meetings of message handlers at an appointed time and a designated frequency. There are four levels of nets, each covering broader territory -- local, section, regional, and area. Local nets are usually on VHF, all others are on HF frequencies. Local nets relay messages to and from the Section nets; Section nets to the Region nets; Region nets to the Area nets. These nets are held throughout the day in order to move messages around the country. (Only designated operators participate in the Region and Area nets. These nets are not open for general participation.) Manual NTS nets operate in a variety of modes such as CW, voice and teletype.

#### **ARRL National Traffic System (Manual Nets)**



While there are only three Area Nets, there are many more Region, Section and Local nets than we could show here due to space limitations.

#### NTSD (Digital)

In addition to the traditional manual modes listed above, NTS operates a parallel high speed digital HF Pactor network. NTSD operators use 80, 40, 30, and 20 meter HF frequencies. Designated NTSD operators in each Region and Areas relay messages, either between Regions or to and from the Area stations. Designated Digital Relay Stations can also link NTSD directly to Section nets for speedy message transfer.

At the local level, packet networks may be used for collection and distribution, otherwise, traditional manual modes are used. NTS packet messages can be initiated and sent by any packet-capable operator. Messages for deliver