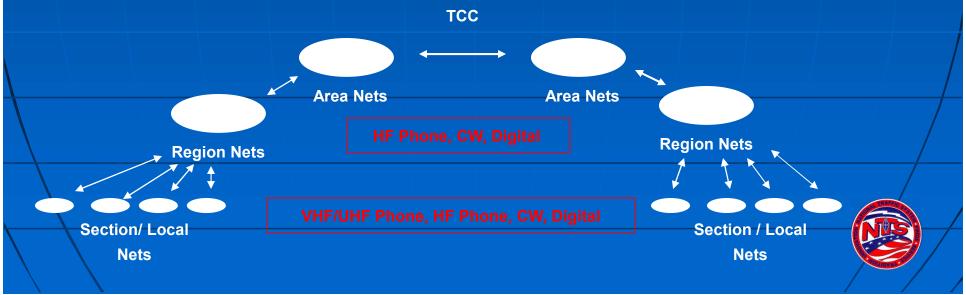

d do this without checking in to the net.) The copying process will help you become familiar with the Radiogram form.

When you're ready, simply check in to any local net when the net control asks for check-ins. Be sure to mention that this is your first check-in to an NTS Net. You'll generally find other operators eager to help and very patient. Remember, your participation is always voluntary. Even if you check in, you don't need to handle any traffic if you don't feel ready.

NTS message handling skills are valuable in other Amateur Radio volunteer services, such as ARES and the Radio Amateur Civil Emergency Service (RACES), where messages are often originated and received.







- US and Canada organized into Area,
   Region, and Local Nets
  - 3 Areas
  - 12 Regions
- Traffic Flow:





# States/Provinces, Regions and Areas

| State                      | Region | Area |  |
|----------------------------|--------|------|--|
| CT, ME, MA, NH, RI, VE     | 1RN    | EAN  |  |
| NJ, NY                     | 2RN    | EAN  |  |
|                            |        | LAN  |  |
| DE, DC, MD, PA             | 3RN    | EAN  |  |
| FL, GA, NC, PR, SC, VI, VA | 4RN    | EAN  |  |
| MI, OH, WV                 | 8RN    | EAN  |  |
| LB, NB, NF, NS, ON, PE, PQ | 2RN    | EAN  |  |
|                            |        |      |  |