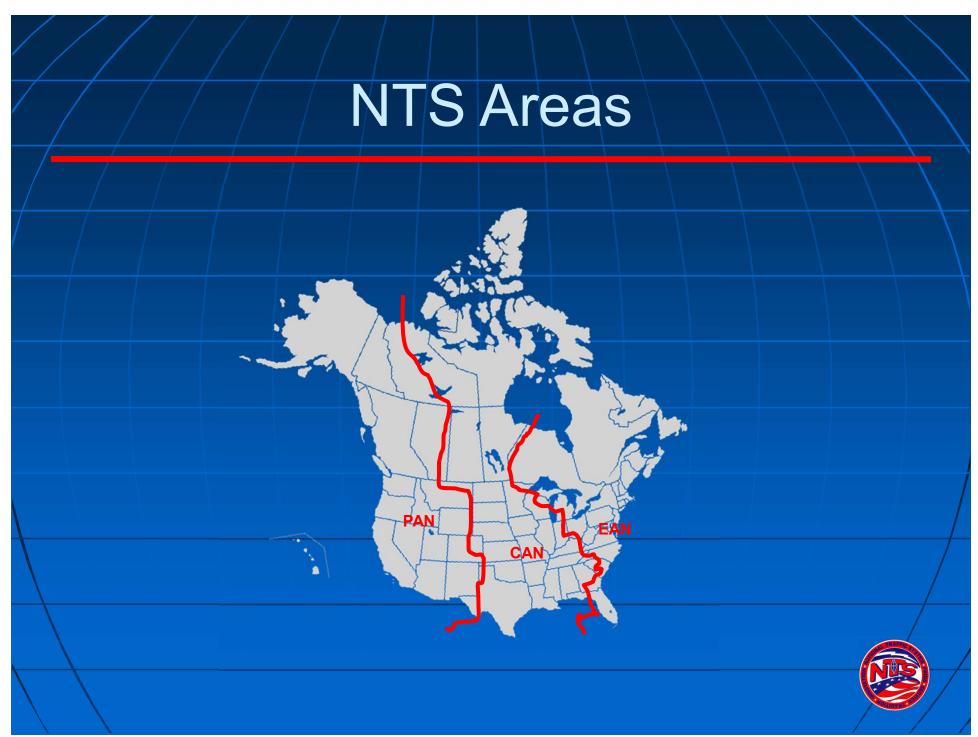

do this without checking in to the net.) The copying process will help you become familiar with the Radiogram form.

When you're ready, simply check in to any local net when the net control asks for check-ins. Be sure to mention that this is your first check-in to an NTS Net. You'll generally find other operators eager to help and very patient. Remember, your participation is always voluntary. Even if you check in, you don't need to handle any traffic if you don't feel ready.

NTS message handling skills are valuable in other Amateur Radio volunteer services, such as ARES and the Radio Amateur Civil Emergency Service (RACES), where messages are often originated and received.







- US and Canada organized into Area,
   Region, and Local Nets
  - 3 Areas
  - 12 Regions
- Traffic Flow:





# States/Provinces, Regions and Areas

| State                      | Region | Area |  |
|----------------------------|--------|------|--|
| CT, ME, MA, NH, RI, VE     | 1RN    | EAN  |  |
| NJ, NY                     | 2RN    | EAN  |  |
|                            |        | LAN  |  |
| DE, DC, MD, PA             | 3RN    | EAN  |  |
| FL, GA, NC, PR, SC, VI, VA | 4RN    | EAN  |  |
| MI, OH, WV                 | 8RN    | EAN  |  |
| LB, NB, NF, NS, ON, PE, PQ | 2RN    | EAN  |  |
|                            |        |      |  |